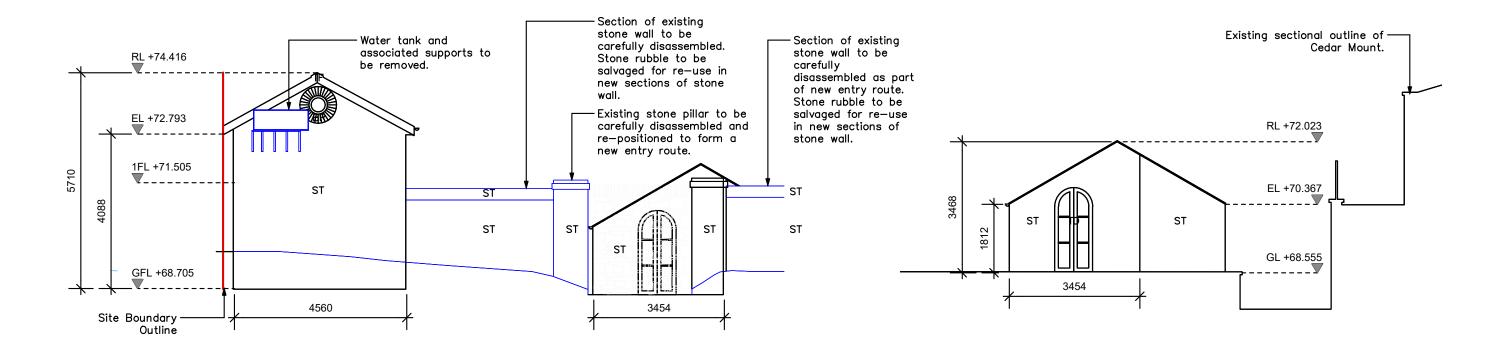

SOUTH ELEVATION SOUTH ELEVATION (SHED)

Project Code: ---

Scale @ A3: 1:100

Date Printed: 23-10-2024

Current Rev.: C03

Status: A3

| Coach F | louse, | Existing | Elevations |
|---------|--------|----------|------------|
|---------|--------|----------|------------|

| Legend                                                                                                                          | Floor Areas (Proposed)                                                                                                                                                  | Material Key                                                                                                                                                                                                                                                                                                                                                               |
|---------------------------------------------------------------------------------------------------------------------------------|-------------------------------------------------------------------------------------------------------------------------------------------------------------------------|----------------------------------------------------------------------------------------------------------------------------------------------------------------------------------------------------------------------------------------------------------------------------------------------------------------------------------------------------------------------------|
| Existing Proposed Demolitions *All dimensions in millimeters. All levels (in meters) are related to Malin Head levelling datum. | 2 Bed. 4 Person House Ground Floor Area = 67.4m² (Existing 31.9m² + Proposed 35.5m²) First Floor Area = 32.1m² Total Floor Area = 99.5m² Shed Total Floor Area = 13.9m² | AD Aluminium clad door AW Aluminium clad SR Slate roof finish ST Stone finish TE Timber door TE TIMBER FINISH ST ST STONE FINISH TE TE TIMBER FINISH ST ST STONE FINISH ST |